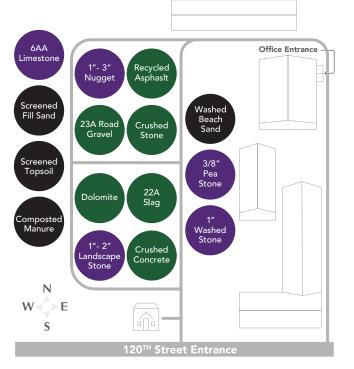

# **MATERIAL YARD**

51 E 120th St, Grant, MI 49327 (231) 834-3444

#### **RECYCLED ASPHALT**

Produced from milling down hard surface asphalt driveways, this material binds together really well and is a dark color option.

#### **CRUSHED CONCRETE**

Also a crushed material from recycled concrete, this locks together nicely

#### DOLOMITE

Crushed limestone. This is a time tested driveway. aggregate material. Locks together extremely well and gives a nice light colored finish

### 22A SLAG

This is a by-product of metal that is crushed to a sized specification locks together for a solid driveway aggregate

#### **CRUSHED STONE**

This material is a hybrid road gravel. It has a much higher stone mix than standard road gravel. The stone, clay, sand mix makes for a great driveway material

### 23A ROAD GRAVEL

23A Spec Road Gravel. Makes for a good base driveway material

- DRIVEWAY MATERIAL
- STONE
- SAND & SOIL

Great for landscape projects, waterways, and much more

\*Available on request

#### 1"- 2" LANDSCAPE STONE

This is a great material to spruce up the landscaping around your house

#### **6AA LIMESTONE**

Crushed to approximately 34 inch and smaller in size, it is often used for landscaping, retaining wall base, and driveways

#### **1" WASHED STONE**

Drainfield stone and is also used for landscaping projects

#### 3/8" PEA STONE

Good for drainage projects and basements

#### 1"- 3" NUGGETS

This a good material to build up soft spots in drives or to slow water in waterways.

#### SCREENED FILL SAND

Screened so all major stones are out of the material, small course stones are mixed in, creating a great drainfield sand or fill sand

#### WASHED BEACH SAND

Our beach sand is screened very fine for a smooth beach like sand (4 mm)

#### SCREENED TOPSOIL

The goal for our topsoil is to be easy to work with and a great base for your lawn to grow.

#### COMPOSTED MANURE